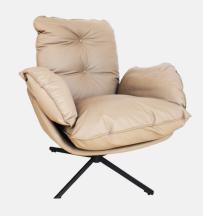

MODEL: RLX0117 Rotating Functionality, Durable Synthetic Leather Material, Powder Coated Metal Leg

MODEL: RLX0058-1 Rotating Functionality , Durable Synthetic Leather Material, Powder Coated Metal Leg

MODEL: TY-001/GR Rotating Functionality, Durable Synthetic Leather Material, Powder Coated Metal Leg