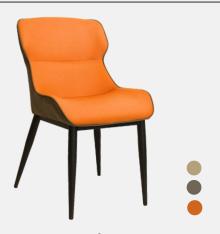

MODEL: DC-218

Upholstered with PU leather, Black powder-coated metal legs for sturdy support

MODEL: W/Y1

Upholstered with Faux PU leather, Black powder-coated metal legs for sturdy support

MODEL: W/WW1

Upholstered with Faux PU leather, Black powder-coated metal legs for sturdy support