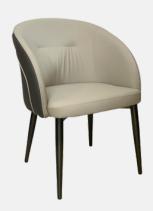

MODEL: W/ME1

Upholstered with PU leather, Black powder-coated metal legs for sturdy support

MODEL: W/Y2

Upholstered with PU leather, Black powder-coated metal legs for sturdy support

MODEL: DC-308 KK1

Upholstered with PU leather, Black powder-coated metal legs for sturdy support