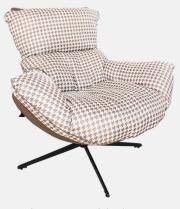

MODEL: RLX0117 Rotating Functionality, Durable Synthetic Leather Material, Powder Coated Metal Leg

MODEL: RLX0058-1 Rotating Functionality , Durable Synthetic Leather Material, Powder Coated Metal Leg

MODEL: TY-001/GR Rotating Functionality, Durable Synthetic Leather Material, Powder Coated Metal Leg