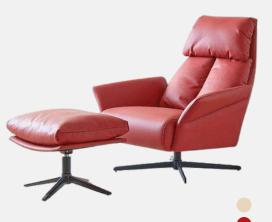

## MODEL: RLX993 Reclining and Rotating Functionality Lounge Chair with Foot Rest, Can adjust the position, Durable Synthetic Leather

Material