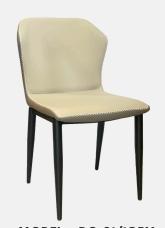

## **DINING**

Upholstered with Faux PU leather, Black powder-coated metal legs for sturdy support

MODEL: DC-01/1GRY

Upholstered with PU leather, Black powder-coated metal legs for sturdy support, Foam medium

MODEL: W/ME1

Upholstered with PU leather, Black powder-coated metal legs for sturdy support

MODEL: W/Y2

Upholstered with PU leather, Black powder-coated metal legs for sturdy support

MODEL: DC-308 KK1

Upholstered with PU leather, Black powder-coated metal legs for sturdy support

MODEL: DC-218

Upholstered with PU leather, Black powder-coated metal legs for sturdy support

MODEL: W/Y1

Upholstered with Faux PU leather, Black powder-coated metal legs for sturdy support

MODEL: W/WW1

Upholstered with Faux PU leather, Black powder-coated metal legs for sturdy support