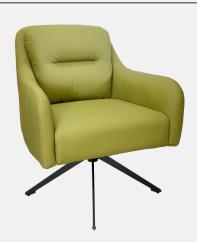

MODEL: RLX0117 Rotating Functionality, Durable Synthetic Leather Material, Powder Coated Metal Leg

MODEL: RLX0058-1 Rotating Functionality , Durable Synthetic Leather Material, Powder Coated Metal Leg

MODEL: TY-001/GR Rotating Functionality, Durable Synthetic Leather Material, Powder Coated Metal Leg