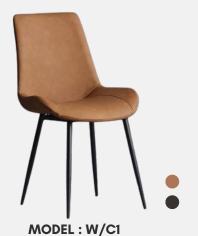

## **DINING**

Upholstered with Faux PU leather, Black powder-coated metal legs for sturdy support

MODEL: DC-01/1GRY

Upholstered with PU leather, Black powder-coated metal legs for sturdy support, Foam medium

MODEL: W/ME1

Upholstered with PU leather, Black powder-coated metal legs for sturdy support

MODEL: W/Y2

Upholstered with PU leather, Black powder-coated metal legs for sturdy support

MODEL: DC-308 KK1

Upholstered with PU leather, Black powder-coated metal legs for sturdy support