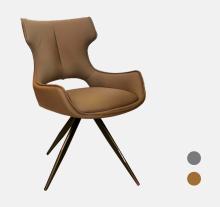

## **DINING**

Upholstered with Faux PU leather, Black powder-coated metal legs for sturdy support

MODEL: DC-01/1GRY

Upholstered with PU leather, Black powder-coated metal legs for sturdy support, Foam medium

MODEL: W/ME1

Upholstered with PU leather, Black powder-coated metal legs for sturdy support

MODEL: W/Y2

Upholstered with PU leather, Black powder-coated metal legs for sturdy support

MODEL: DC-308 KK1

Upholstered with PU leather, Black powder-coated metal legs for sturdy support

MODEL: DC-218

Upholstered with PU leather, Black powder-coated metal legs for sturdy support

MODEL: W/Y1

Upholstered with Faux PU leather, Black powder-coated metal legs for sturdy support

MODEL: W/WW1

Upholstered with Faux PU leather, Black powder-coated metal legs for sturdy support