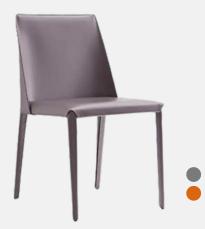

## **DINING**

Upholstered with Faux PU leather, Black powder-coated metal legs for sturdy support

MODEL: DC-01/1GRY

Upholstered with PU leather, Black powder-coated metal legs for sturdy support, Foam medium

MODEL: W/ME1

Upholstered with PU leather, Black powder-coated metal legs for sturdy support

MODEL: W/Y2

Upholstered with PU leather, Black powder-coated metal legs for sturdy support

MODEL: DC-308 KK1

Upholstered with PU leather, Black powder-coated metal legs for sturdy support

MODEL: DC-218

Upholstered with PU leather, Black powder-coated metal legs for sturdy support

MODEL: W/Y1

Upholstered with Faux PU leather, Black powder-coated metal legs for sturdy support

MODEL: W/WW1

Upholstered with Faux PU leather, Black powder-coated metal legs for sturdy support