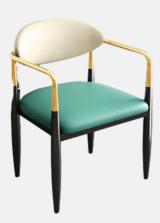

## **LOUNGE CHAIRS**

MODEL: LY351/BR Rotating Functionality, Durable Synthetic Leather Material, Powder Coated Metal Leg

MODEL: DC-303 Rotating Functionality, Durable Synthetic Leather Material, Powder Coated Metal Leg