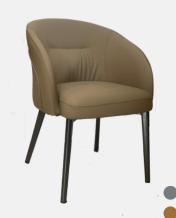

MODEL: W/ME1

Upholstered with PU leather, Black powder-coated metal legs for sturdy support

MODEL: W/Y2

Upholstered with PU leather, Black powder-coated metal legs for sturdy support

MODEL: DC-308 KK1

Upholstered with PU leather, Black powder-coated metal legs for sturdy support