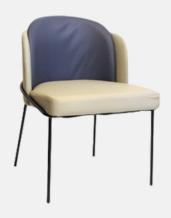

MODEL: DC-218

Upholstered with PU leather, Black powder-coated metal legs for sturdy support

MODEL: W/Y1

Upholstered with Faux PU leather, Black powder-coated metal legs for sturdy support

MODEL: W/WW1

Upholstered with Faux PU leather, Black powder-coated metal legs for sturdy support