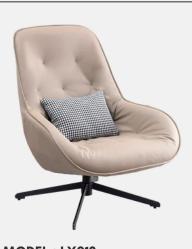

MODEL: LX012 Rotating Functionality, Durable Synthetic Leather Material, Powder Coated Metal Leg