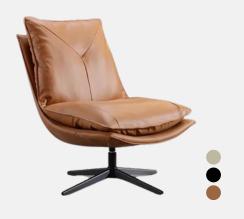

## **LOUNGE CHAIRS**

MODEL: LY351/BR Rotating Functionality, Durable Synthetic Leather Material, Powder Coated Metal Leg

MODEL: DC-303 Rotating Functionality, Durable Synthetic Leather Material, Powder Coated Metal Leg

MODEL: RLX0117 Rotating Functionality, Durable Synthetic Leather Material, Powder Coated Metal Leg

MODEL: RLX0058-1 Rotating Functionality , Durable Synthetic Leather Material, Powder Coated Metal Leg

MODEL: TY-001/GR Rotating Functionality, Durable Synthetic Leather Material, Powder Coated Metal Leg

MODEL: LX012 Rotating Functionality, Durable Synthetic Leather Material, Powder Coated Metal Leg